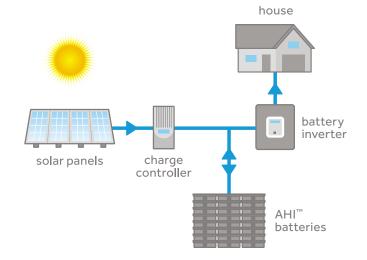

# Demonstrating the benefits of a grid-tied, solar-plus-battery system

#### SYSTEM OVERVIEW

**AHI<sup>™</sup> Batteries** 22 kWh Aquion Energy M-Line Modules

**Battery Inverter** Schneider XW

**Charge Controller** Schneider MPPT

Solar Array 7 kW