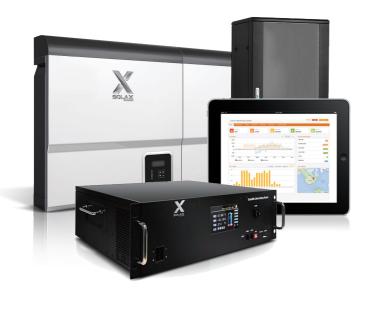

# A-Hybrid BATTERY STORAGE INVERTERS FROM SOLAX

# SOLAR ENERGY DAY & NIGHT

X-HYBRID 'C': SK-SU3000C / 3700C / 5000C X-HYBRID 'E': SK-SU3000E / 3700E / 5000E

SolaX Power Europe Ltd. Unit 10 Hemdale Business Park Nuneaton, Warks

0845 689 6009 info@solaxuk.co.u www.solaxuk.co.u

## X-HYBRID 'C' SERIES

SK-SU3000c / 3700c / 5000c

The X-Hybrid 'C' Series is our standard battery storage inverter that comes with a integrated 50A charger. The 'C' series will store surplus energy in batteries for later use, but it does not include an EPS (Emergency Power Supply) so you will not be able to access the stored energy during a power outage.

## X-HYBRID 'E' SERIES

SK-SU3000e / 3700e / 5000e

The X-Hybrid 'E' series works just like the 'C' series version, storing surplus energy in batteries for later use. However, Hybrid 'E' also has built-in EPS (Emergency Power Supply) functionality, allowing the end user to make use of their stored energy in the event of a power outage. The 'E' series can also work in a completely off-grid setting.

## X-MONITORING SYSTEM

LOCAL AND REMOTE MONITORING

Monitor your system day & night in real time via the X-Cloud. All SolaX Hybrid inverters come with wi-fi functionality as standard.