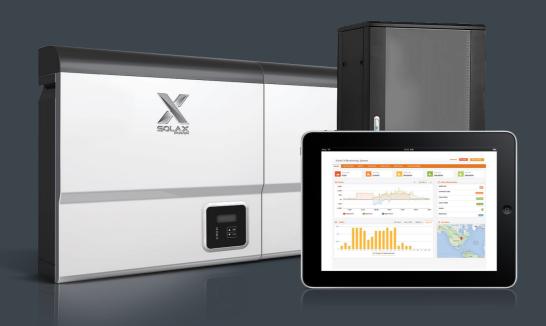

## X-MONITORING SYSTEM

LOCAL AND REMOTE MONITORING

Monitor your system day & night in real time via the X-Cloud. All SolaX Hybrid inverters come with wi-fi functionality as standard.

#### HOW IT WORKS:

- Our Inverters upload operational data to the Xcloud\* via WiFi.
- Xcloud collects and processes that data every 30 seconds.
- You can then monitor the data by simply logging into a registered account via your PC, iPhone or Android device.