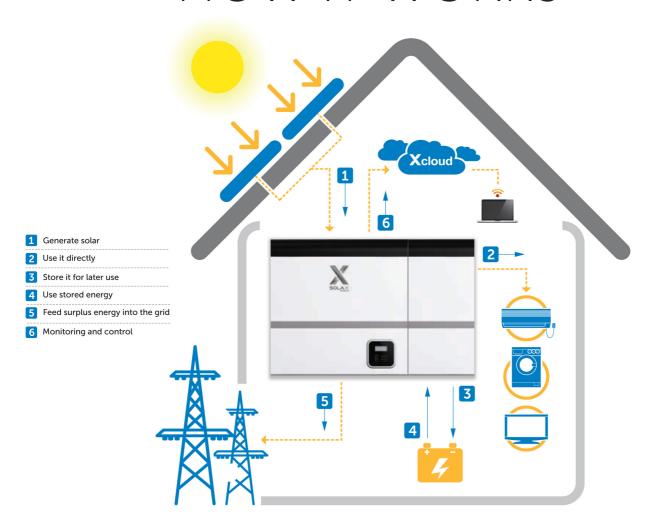

# X-HYBRID WITH BATTERY STORAGE HOW IT WORKS

In 'self-use' mode, the X-Hybrid inverter will prioritise load and store excess energy in the battery bank for later use. Only when the load requirements are being met and the batteries fully charged will energy be exported to the grid.

# USE ENERGY, STORE IT,

# OR FEED IT TO THE GRID, IT'S ALL POSSIBLE WITH X-HYBRID

Reduce your dependence on traditional power providers with the intelligent X-Hybrid range of battery storage systems from SolaX.

Solar panels generate the most energy during the day when the sun is shining and when you and your family tend to use the least energy or have the lowest consumption levels.