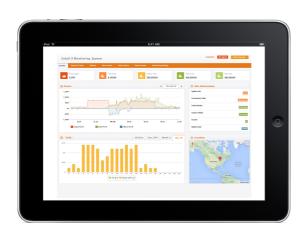

## X-MONITORING SYSTEM

LOCAL AND REMOTE MONITORING

Monitor your system day & night in real time via the X-Cloud. All SolaX Hybrid inverters come with wi-fi functionality as standard.

#### HOW IT WORKS:

- Our Inverters upload operational data to the Xcloud\* via WiFi.
- Xcloud collects and processes that data every 30 seconds.
- You can then monitor the data by simply logging into a registered account via your PC, iPhone or Android device.