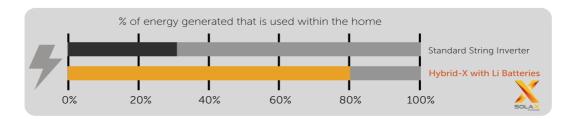

With a standard inverter a typical solar powered property will use around 25% of the free energy it generates; exporting the rest to the grid. With X-Hybrid, 'self-use' can increase to in excess of 80% - providing both financial and practical benefits to the customer.